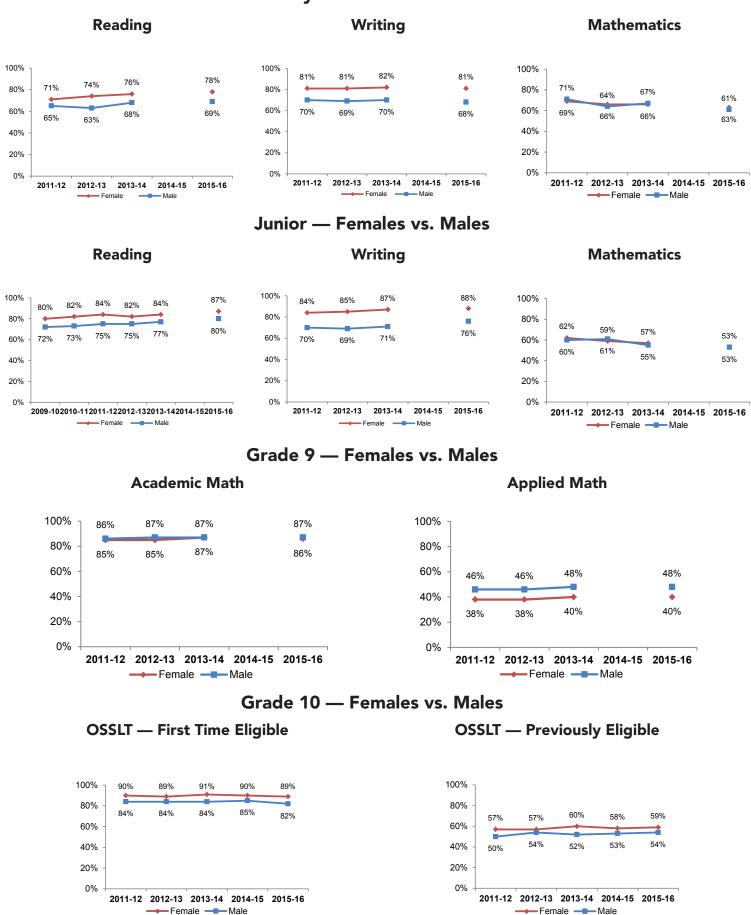

**Note:** Achievement results for the 2014–2015 primary/junior assessments are not available due to a labour disruption.

## Primary — Females vs. Males