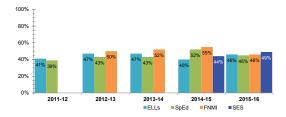

Junior — ELLs, SpEd, FNMI, SES

Writing

100% 1 100% 1 100% 1 100% 1 100% 1 100% 1 100% 1 100% 1 100% 1 100% 1 100% 1 100% 1 100% 1 100% 1 100% 1 100% 1 100% 1 100% 1 100% 1 100% 1 100% 1 100% 1 100% 1 100% 1 100% 1 100% 1 100% 1 100% 1 100% 1 100% 1 100% 1 100% 1 100% 1 100% 1 100% 1 100% 1 100% 1 100% 1 100% 1 100% 1 100% 1 100% 1 100% 1 100% 1 100% 1 100% 1 100% 1 100% 1 100% 1 100% 1 100% 1 100% 1 100% 1 100% 1 100% 1 100% 1 100% 1 100% 1 100% 1 100% 1 100% 1 100% 1 100% 1 100% 1 100% 1 100% 1 100% 1 100% 1 100% 1 100% 1 100% 1 100% 1 100% 1 100% 1 100% 1 100% 1 100% 1 100% 1 100% 1 100% 1 100% 1 100% 1 100% 1 100% 1 100% 1 100% 1 100% 1 100% 1 100% 1 100% 1 100% 1 100% 1 100% 1 100% 1 100% 1 100% 1 100% 1 100% 1 100% 1 100% 1 100% 1 100% 1 100% 1 100% 1 100% 1 100% 1 100% 1 100% 1 100% 1 100% 1 100% 1 100% 1 100% 1 100% 1 100% 1 100% 1 100% 1 100% 1 100% 1 100% 1 100% 1 100% 1 100% 1 100% 1 100% 1 100% 1 100% 1 100% 1 100% 1 100% 1 100% 1 100% 1 100% 1 100% 1 100% 1 100% 1 100% 1 100% 1 100% 1 100% 1 100% 1 100% 1 100% 1 100% 1 100% 1 100% 1 100% 1 100% 1 100% 1 100% 1 100% 1 100% 1 100% 1 100% 1 100% 1 100% 1 100% 1 100% 1 100% 1 100% 1 100% 1 100% 1 100% 1 100% 1 100% 1 100% 1 100% 1 100% 1 100% 1 100% 1 100% 1 100% 1 100% 1 100% 1 100% 1 100% 1 100% 1 100% 1 100% 1 100% 1 100% 1 100% 1 100% 1 100% 1 100% 1 100% 1 100% 1 100% 1 100% 1 100% 1 100% 1 100% 1 100% 1 100% 1 100% 1 100% 1 100% 1 100% 1 100% 1 100% 1 100% 1 100% 1 100% 1 100% 1 100% 1 100% 1 100% 1 100% 1 100% 1 100% 1 100% 1 100% 1 100% 1 100% 1 100% 1 100% 1 100% 1 100% 1 100% 1 100% 1 100% 1 100% 1 100% 1 100% 1 100% 1 100% 1 100% 1 100% 1 100% 1 100% 1 100% 1 100% 1 100% 1 100% 1 100% 1 100% 1 100% 1 100% 1 100% 1 100% 1 100% 1 100% 1 100% 1 100% 1 100% 1 100% 1 100% 1 100% 1 100% 1 100% 1 100% 1 100% 1 100% 1 100% 1 100% 1 100% 1 100% 1 100% 1 100% 1 100% 1 100% 1 100% 1 100% 1 100% 1 100% 1 100% 1 100% 1 100% 1 100% 1 100% 1 100% 1 100% 1 100% 1 100% 1 100% 1 100% 1 100% 1 100% 1 100% 1 100% 1 100% 1 100% 1 100% 1 100% 1 100% 1 100% 1 100% 1 100% 1 100% 1 100% 1 100% 1 100% 1 10