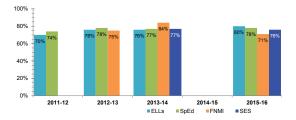

## MEASURING PROGRESS ON EQUITY, REPORT 17-006 APPENDIX A — 2011–2016 EQAO ASSESSMENT RESULTS

Primary — ELLs, SpEd, FNMI, SES

Writing

100% 1 100% 1 100% 1 100% 1 100% 1 100% 1 100% 1 100% 1 100% 1 100% 1 100% 1 100% 1 100% 1 100% 1 100% 1 100% 1 100% 1 100% 1 100% 1 100% 1 100% 1 100% 1 100% 1 100% 1 100% 1 100% 1 100% 1 100% 1 100% 1 100% 1 100% 1 100% 1 100% 1 100% 1 100% 1 100% 1 100% 1 100% 1 100% 1 100% 1 100% 1 100% 1 100% 1 100% 1 100% 1 100% 1 100% 1 100% 1 100% 1 100% 1 100% 1 100% 1 100% 1 100% 1 100% 1 100% 1 100% 1 100% 1 100% 1 100% 1 100% 1 100% 1 100% 1 100% 1 100% 1 100% 1 100% 1 100% 1 100% 1 100% 1 100% 1 100% 1 100% 1 100% 1 100% 1 100% 1 100% 1 100% 1 100% 1 100% 1 100% 1 100% 1 100% 1 100% 1 100% 1 100% 1 100% 1 100% 1 100% 1 100% 1 100% 1 100% 1 100% 1 100% 1 100% 1 100% 1 100% 1 100% 1 100% 1 100% 1 100% 1 100% 1 100% 1 100% 1 100% 1 100% 1 100% 1 100% 1 100% 1 100% 1 100% 1 100% 1 100% 1 100% 1 100% 1 100% 1 100% 1 100% 1 100% 1 100% 1 100% 1 100% 1 100% 1 100% 1 100% 1 100% 1 100% 1 100% 1 100% 1 100% 1 100% 1 100% 1 100% 1 100% 1 100% 1 100% 1 100% 1 100% 1 100% 1 100% 1 100% 1 100% 1 100% 1 100% 1 100% 1 100% 1 100% 1 100% 1 100% 1 100% 1 100% 1 100% 1 100% 1 100% 1 100% 1 100% 1 100% 1 100% 1 100% 1 100% 1 100% 1 100% 1 100% 1 100% 1 100% 1 100% 1 100% 1 100% 1 100% 1 100% 1 100% 1 100% 1 100% 1 100% 1 100% 1 100% 1 100% 1 100% 1 100% 1 100% 1 100% 1 100% 1 100% 1 100% 1 100% 1 100% 1 100% 1 100% 1 100% 1 100% 1 100% 1 100% 1 100% 1 100% 1 100% 1 100% 1 100% 1 100% 1 100% 1 100% 1 100% 1 100% 1 100% 1 100% 1 100% 1 100% 1 100% 1 100% 1 100% 1 100% 1 100% 1 100% 1 100% 1 100% 1 100% 1 100% 1 100% 1 100% 1 100% 1 100% 1 100% 1 100% 1 100% 1 100% 1 100% 1 100% 1 100% 1 100% 1 100% 1 100% 1 100% 1 100% 1 100% 1 100% 1 100% 1 100% 1 100% 1 100% 1 100% 1 100% 1 100% 1 100% 1 100% 1 100% 1 100% 1 100% 1 100% 1 100% 1 100% 1 100% 1 100% 1 100% 1 100% 1 100% 1 100% 1 100% 1 100% 1 100% 1 100% 1 100% 1 100% 1 100% 1 100% 1 100% 1 100% 1 100% 1 100% 1 100% 1 100% 1 100% 1 100% 1 100% 1 100% 1 100% 1 100% 1 100% 1 100% 1 100% 1 100% 1 100% 1 100% 1 100% 1 100% 1 100% 1 100% 1 100% 1 100% 1 100% 1 100% 1 100% 1 100% 1 100% 1 10