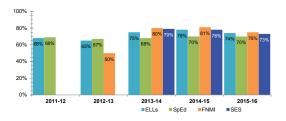

Junior — ELLs, SpEd, FNMI, SES

Writing

100% 1 100% 1 100% 1 100% 1 100% 1 100% 1 100% 1 100% 1 100% 1 100% 1 100% 1 100% 1 100% 1 100% 1 100% 1 100% 1 100% 1 100% 1 100% 1 100% 1 100% 1 100% 1 100% 1 100% 1 100% 1 100% 1 100% 1 100% 1 100% 1 100% 1 100% 1 100% 1 100% 1 100% 1 100% 1 100% 1 100% 1 100% 1 100% 1 100% 1 100% 1 100% 1 100% 1 100% 1 100% 1 100% 1 100% 1 100% 1 100% 1 100% 1 100% 1 100% 1 100% 1 100% 1 100% 1 100% 1 100% 1 100% 1 100% 1 100% 1 100% 1 100% 1 100% 1 100% 1 100% 1 100% 1 100% 1 100% 1 100% 1 100% 1 100% 1 100% 1 100% 1 100% 1 100% 1 100% 1 100% 1 100% 1 100% 1 100% 1 100% 1 100% 1 100% 1 100% 1 100% 1 100% 1 100% 1 100% 1 100% 1 100% 1 100% 1 100% 1 100% 1 100% 1 100% 1 100% 1 100% 1 100% 1 100% 1 100% 1 100% 1 100% 1 100% 1 100% 1 100% 1 100% 1 100% 1 100% 1 100% 1 100% 1 100% 1 100% 1 100% 1 100% 1 100% 1 100% 1 100% 1 100% 1 100% 1 100% 1 100% 1 100% 1 100% 1 100% 1 100% 1 100% 1 100% 1 100% 1 100% 1 100% 1 100% 1 100% 1 100% 1 100% 1 100% 1 100% 1 100% 1 100% 1 100% 1 100% 1 100% 1 100% 1 100% 1 100% 1 100% 1 100% 1 100% 1 100% 1 100% 1 100% 1 100% 1 100% 1 100% 1 100% 1 100% 1 100% 1 100% 1 100% 1 100% 1 100% 1 100% 1 100% 1 100% 1 100% 1 100% 1 100% 1 100% 1 100% 1 100% 1 100% 1 100% 1 100% 1 100% 1 100% 1 100% 1 100% 1 100% 1 100% 1 100% 1 100% 1 100% 1 100% 1 100% 1 100% 1 100% 1 100% 1 100% 1 100% 1 100% 1 100% 1 100% 1 100% 1 100% 1 100% 1 100% 1 100% 1 100% 1 100% 1 100% 1 100% 1 100% 1 100% 1 100% 1 100% 1 100% 1 100% 1 100% 1 100% 1 100% 1 100% 1 100% 1 100% 1 100% 1 100% 1 100% 1 100% 1 100% 1 100% 1 100% 1 100% 1 100% 1 100% 1 100% 1 100% 1 100% 1 100% 1 100% 1 100% 1 100% 1 100% 1 100% 1 100% 1 100% 1 100% 1 100% 1 100% 1 100% 1 100% 1 100% 1 100% 1 100% 1 100% 1 100% 1 100% 1 100% 1 100% 1 100% 1 100% 1 100% 1 100% 1 100% 1 100% 1 100% 1 100% 1 100% 1 100% 1 100% 1 100% 1 100% 1 100% 1 100% 1 100% 1 100% 1 100% 1 100% 1 100% 1 100% 1 100% 1 100% 1 100% 1 100% 1 100% 1 100% 1 100% 1 100% 1 100% 1 100% 1 100% 1 100% 1 100% 1 100% 1 100% 1 100% 1 100% 1 100% 1 100% 1 100% 1 100% 1 100% 1 100% 1 100% 1 100% 1 10