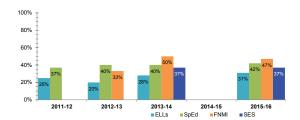

## MEASURING PROGRESS ON EQUITY, REPORT 17-006 APPENDIX A — 2011–2016 EQAO ASSESSMENT RESULTS

Primary — ELLs, SpEd, FNMI, SES

Writing

100% 1 100% 1 100% 1 100% 1 100% 1 100% 1 100% 1 100% 1 100% 1 100% 1 100% 1 100% 1 100% 1 100% 1 100% 1 100% 1 100% 1 100% 1 100% 1 100% 1 100% 1 100% 1 100% 1 100% 1 100% 1 100% 1 100% 1 100% 1 100% 1 100% 1 100% 1 100% 1 100% 1 100% 1 100% 1 100% 1 100% 1 100% 1 100% 1 100% 1 100% 1 100% 1 100% 1 100% 1 100% 1 100% 1 100% 1 100% 1 100% 1 100% 1 100% 1 100% 1 100% 1 100% 1 100% 1 100% 1 100% 1 100% 1 100% 1 100% 1 100% 1 100% 1 100% 1 100% 1 100% 1 100% 1 100% 1 100% 1 100% 1 100% 1 100% 1 100% 1 100% 1 100% 1 100% 1 100% 1 100% 1 100% 1 100% 1 100% 1 100% 1 100% 1 100% 1 100% 1 100% 1 100% 1 100% 1 100% 1 100% 1 100% 1 100% 1 100% 1 100% 1 100% 1 100% 1 100% 1 100% 1 100% 1 100% 1 100% 1 100% 1 100% 1 100% 1 100% 1 100% 1 100% 1 100% 1 100% 1 100% 1 100% 1 100% 1 100% 1 100% 1 100% 1 100% 1 100% 1 100% 1 100% 1 100% 1 100% 1 100% 1 100% 1 100% 1 100% 1 100% 1 100% 1 100% 1 100% 1 100% 1 100% 1 100% 1 100% 1 100% 1 100% 1 100% 1 100% 1 100% 1 100% 1 100% 1 100% 1 100% 1 100% 1 100% 1 100% 1 100% 1 100% 1 100% 1 100% 1 100% 1 100% 1 100% 1 100% 1 100% 1 100% 1 100% 1 100% 1 100% 1 100% 1 100% 1 100% 1 100% 1 100% 1 100% 1 100% 1 100% 1 100% 1 100% 1 100% 1 100% 1 100% 1 100% 1 100% 1 100% 1 100% 1 100% 1 100% 1 100% 1 100% 1 100% 1 100% 1 100% 1 100% 1 100% 1 100% 1 100% 1 100% 1 100% 1 100% 1 100% 1 100% 1 100% 1 100% 1 100% 1 100% 1 100% 1 100% 1 100% 1 100% 1 100% 1 100% 1 100% 1 100% 1 100% 1 100% 1 100% 1 100% 1 100% 1 100% 1 100% 1 100% 1 100% 1 100% 1 100% 1 100% 1 100% 1 100% 1 100% 1 100% 1 100% 1 100% 1 100% 1 100% 1 100% 1 100% 1 100% 1 100% 1 100% 1 100% 1 100% 1 100% 1 100% 1 100% 1 100% 1 100% 1 100% 1 100% 1 100% 1 100% 1 100% 1 100% 1 100% 1 100% 1 100% 1 100% 1 100% 1 100% 1 100% 1 100% 1 100% 1 100% 1 100% 1 100% 1 100% 1 100% 1 100% 1 100% 1 100% 1 100% 1 100% 1 100% 1 100% 1 100% 1 100% 1 100% 1 100% 1 100% 1 100% 1 100% 1 100% 1 100% 1 100% 1 100% 1 100% 1 100% 1 100% 1 100% 1 100% 1 100% 1 100% 1 100% 1 100% 1 100% 1 100% 1 100% 1 100% 1 100% 1 100% 1 100% 1 100% 1 100% 1 100% 1 100% 1 10