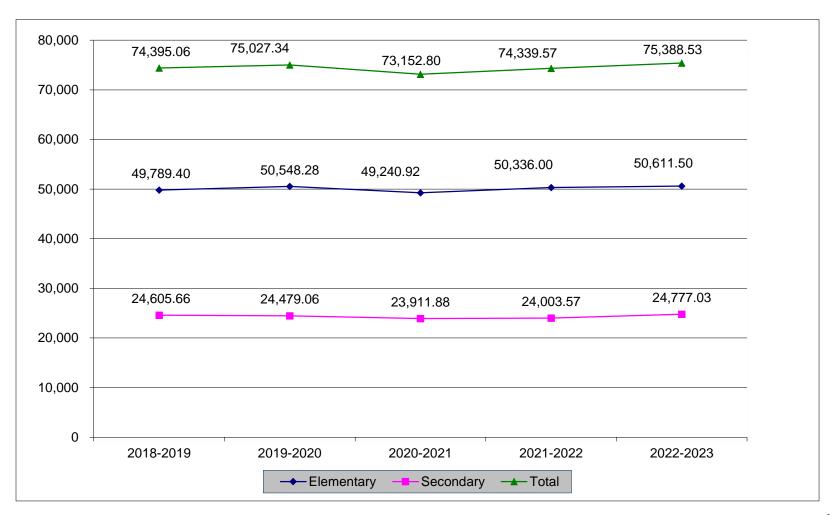

# **Average Daily Enrolment - Table**

|                           | 2018-2019<br>Actual | 2019-2020<br>Actual | 2020-2021<br>Actual | 2021-2022<br>Revised | 2022-2023<br>Projection |
|---------------------------|---------------------|---------------------|---------------------|----------------------|-------------------------|
| Elementary Students       |                     |                     |                     |                      |                         |
| Junior Kindergarten       | 4,523.78            | 4,451.00            | 3,822.88            | 4,249.00             | 4,393.00                |
| Senior Kindergarten       | 4,774.14            | 4,855.23            | 4,524.54            | 4,656.50             | 4,587.00                |
| Grades 1 to 3             | 14,920.95           | 15,077.19           | 14,875.00           | 15,057.50            | 15,078.50               |
| Grades 4 to 8             | 25,504.03           | 26,096.36           | 25,991.50           | 26,346.50            | 26,502.00               |
| Sub-Total                 | 49,722.90           | 50,479.78           | 49,213.92           | 50,309.50            | 50,560.50               |
| Tuition Paying            | 66.50               | 68.50               | 27.00               | 26.50                | 51.00                   |
| Total Elementary Students | 49,789.40           | 50,548.28           | 49,240.92           | 50,336.00            | 50,611.50               |
| Secondary Students        |                     |                     |                     |                      |                         |
| Under age 21              | 22,922.31           | 22,966.62           | 23,033.78           | 23,165.57            | 23,639.48               |
| Age 21 and over           | 897.35              | 772.13              | 527.80              | 492.50               | 618.55                  |
| Sub-Total                 | 23,819.66           | 23,738.75           | 23,561.58           | 23,658.07            | 24,258.03               |
| Tuition Paying            | 786.00              | 740.31              | 350.30              | 345.50               | 519.00                  |
| Total Secondary Students  | 24,605.66           | 24,479.06           | 23,911.88           | 24,003.57            | 24,777.03               |
| Grand Total               | 74,395.06           | 75,027.34           | 73,152.80           | 74,339.57            | 75,388.53               |

#### **Average Daily Enrolment – Chart**