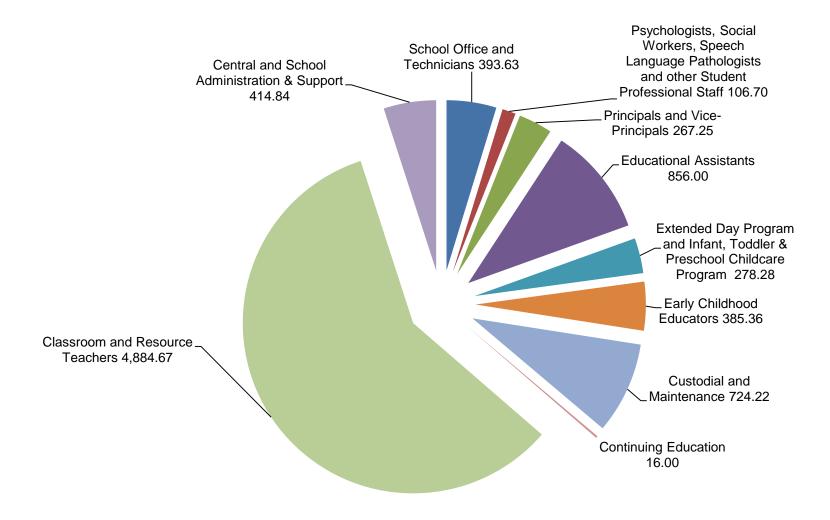

## Staffing by Full-Time Equivalency (FTE) Summary Table

| Staffing Group                                                                                   | Approved | 2021-2022 | Approved 2022-2023 |         |  |
|--------------------------------------------------------------------------------------------------|----------|-----------|--------------------|---------|--|
| Starring Group                                                                                   | FTE      | % Total   | FTE                | % Total |  |
| Classroom and Resource Teachers                                                                  | 4,807.96 | 59.30%    | 4,884.67           | 58.66%  |  |
| Educational Assistants                                                                           | 821.50   | 10.13%    | 856.00             | 10.28%  |  |
| Custodial and Maintenance                                                                        | 722.22   | 8.91%     | 724.22             | 8.70%   |  |
| Early Childhood Educators                                                                        | 355.64   | 4.39%     | 385.36             | 4.63%   |  |
| School Office and Technicians                                                                    | 390.15   | 4.81%     | 393.63             | 4.73%   |  |
| Central and School Administration & Support                                                      | 409.84   | 5.05%     | 414.84             | 4.98%   |  |
| Extended Day Program and Infant, Toddler & Preschool Childcare Program                           | 221.64   | 2.73%     | 278.28             | 3.34%   |  |
| Principals and Vice-Principals                                                                   | 261.25   | 3.22%     | 267.25             | 3.21%   |  |
| Psychologists, Social Workers, Speech Language Pathologists and other Student Professional Staff | 102.20   | 1.26%     | 106.70             | 1.28%   |  |
| Continuing Education                                                                             | 16.00    | 0.20%     | 16.00              | 0.19%   |  |
| Total                                                                                            | 8,108.40 | 100.00%   | 8,326.95           | 100.00% |  |

#### **Staffing by Full-Time Equivalency Chart**

|                                                  | Elementary<br>Teachers | Secondary<br>Teachers | Principals<br>and Vice-<br>Principals | Professional<br>Student<br>Services<br>Personnel | Educational<br>Assistants | Early<br>Childhood<br>Educators | Education<br>Support<br>Professionals | Facilities<br>Learning<br>Environment | Union Exempt<br>(Includes ITP<br>Program) | Total    |
|--------------------------------------------------|------------------------|-----------------------|---------------------------------------|--------------------------------------------------|---------------------------|---------------------------------|---------------------------------------|---------------------------------------|-------------------------------------------|----------|
|                                                  |                        |                       |                                       |                                                  |                           | Core and EDP                    |                                       |                                       |                                           |          |
| Approved 2021-2022 Staffing                      | 3,153.13               | 1,655.83              | 262.25                                | 102.20                                           | 821.50                    | 522.00                          | 646.49                                | 725.22                                | 219.78                                    | 8,108.40 |
|                                                  |                        |                       |                                       |                                                  |                           |                                 |                                       |                                       |                                           |          |
| Collective Agreement / Legislative-Based Changes |                        |                       |                                       |                                                  |                           |                                 |                                       |                                       |                                           |          |
| Elementary Teachers                              | -                      | -                     | -                                     | -                                                | -                         | -                               | -                                     | -                                     | -                                         | -        |
| Secondary Teachers                               | -                      | -                     | -                                     | -                                                | -                         | -                               | -                                     | -                                     | -                                         | -        |
| Sub-Total                                        | 0.00                   | 0.00                  | 0.00                                  | 0.00                                             | 0.00                      | 0.00                            | 0.00                                  | 0.00                                  | 0.00                                      | 0.00     |
| ADE-Based Changes                                |                        |                       |                                       |                                                  |                           |                                 |                                       |                                       |                                           |          |
| Elementary Teachers                              | 60.99                  | -                     | -                                     | -                                                | -                         | -                               | -                                     | -                                     | -                                         | 60.99    |
| Secondary Teachers                               | -                      | 2.82                  | -                                     | -                                                | -                         | -                               | -                                     | -                                     | -                                         | 2.82     |
| Early Learning Assistants - Extended Day Program | -                      | -                     | -                                     | -                                                | -                         | -                               | -                                     | -                                     | 22.85                                     | 22.85    |
| Early Childhood Educators - Extended Day Program | -                      | -                     | -                                     | -                                                | -                         | 28.72                           | -                                     | -                                     | -                                         | 28.72    |
| Infant Toddler Program - Support Staff           | -                      | -                     | -                                     | -                                                | -                         | -                               | -                                     | (1.00)                                | 1.00                                      | 0.00     |
| Early Childhood Educators - Core Program         | -                      | -                     | -                                     | -                                                | -                         | 33.78                           | -                                     | -                                     | -                                         | 33.78    |
| Sub-Total                                        | 60.99                  | 2.82                  | 0.00                                  | 0.00                                             | 0.00                      | 62.50                           | 0.00                                  | (1.00)                                | 23.85                                     | 149.16   |