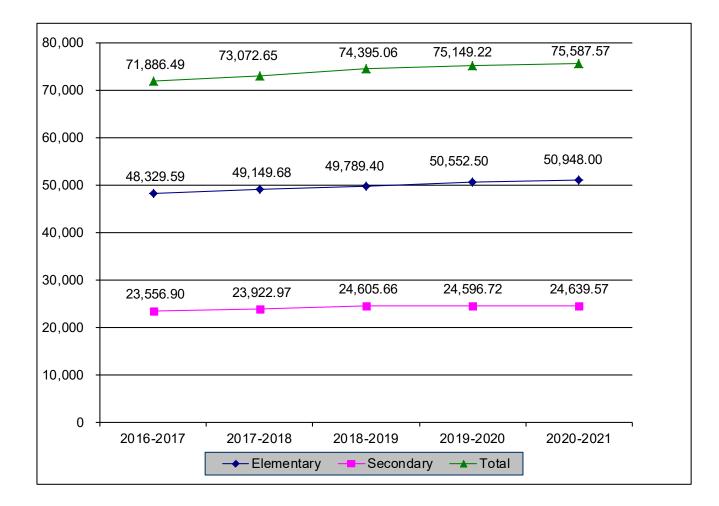

#### **Average Daily Enrolment - Table**

|                           | 2016-2017<br>Actual | 2017-2018<br>Actual | 2018-2019<br>Actual | 2019-2020<br>Revised | 2020-2021<br>Projection |
|---------------------------|---------------------|---------------------|---------------------|----------------------|-------------------------|
| Elementary Students       |                     |                     |                     |                      |                         |
| Junior Kindergarten       | 4,372.93            | 4,502.59            | 4,523.78            | 4,458.00             | 4,440.00                |
| Senior Kindergarten       | 4,719.69            | 4,697.70            | 4,774.14            | 4,851.50             | 4,758.50                |
| Grades 1 to 3             | 14,659.90           | 14,796.35           | 14,920.95           | 15,082.50            | 15,241.00               |
| Grades 4 to 8             | 24,520.57           | 25,094.04           | 25,504.03           | 26,091.50            | 26,454.50               |
| Sub-Total                 | 48,273.09           | 49,090.68           | 49,722.90           | 50,483.50            | 50,894.00               |
| Tuition Paying            | 56.50               | 59.00               | 66.50               | 69.00                | 54.00                   |
| Total Elementary Students | 48,329.59           | 49,149.68           | 49,789.40           | 50,552.50            | 50,948.00               |
| Secondary Students        |                     |                     |                     |                      |                         |
| Under age 21              | 22,057.93           | 22,350.70           | 22,922.31           | 23,091.29            | 23,491.37               |
| Age 21 and over           | 834.63              | 827.02              | 897.35              | 756.43               | 748.20                  |
| Sub-Total                 | 22,892.56           | 23,177.72           | 23,819.66           | 23,847.72            | 24,239.57               |
| Tuition Paying            | 664.34              | 745.25              | 786.00              | 749.00               | 400.00                  |
| Total Secondary Students  | 23,556.90           | 23,922.97           | 24,605.66           | 24,596.72            | 24,639.57               |
| Grand Total               | 71,886.49           | 73,072.65           | 74,395.06           | 75,149.22            | 75,587.57               |

#### **Average Daily Enrolment – Chart**