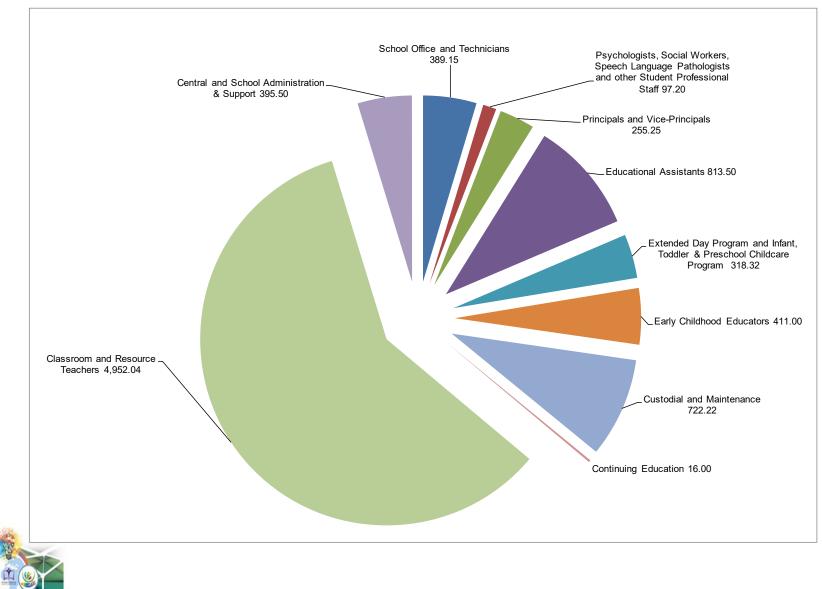

## Staffing by Full-Time Equivalency (FTE) Chart

| Staffing Group                                                                                      | Approved | 2019-2020 | Approved | 2020-2021 |
|-----------------------------------------------------------------------------------------------------|----------|-----------|----------|-----------|
|                                                                                                     | FTE      | % Total   | FTE      | % Total   |
| Classroom and Resource Teachers                                                                     | 4,876.31 | 59.82%    | 4,952.04 | 59.16%    |
| Educational Assistants                                                                              | 750.00   | 9.20%     | 813.50   | 9.72%     |
| Custodial and Maintenance                                                                           | 705.62   | 8.66%     | 722.22   | 8.63%     |
| Early Childhood Educators                                                                           | 393.20   | 4.82%     | 411.00   | 4.91%     |
| School Office and Technicians                                                                       | 393.05   | 4.82%     | 389.15   | 4.65%     |
| Central and School Administration & Support                                                         | 374.50   | 4.59%     | 395.50   | 4.73%     |
| Extended Day Program and Infant, Toddler & Preschool<br>Childcare Program                           | 297.20   | 3.65%     | 318.32   | 3.80%     |
| Principals and Vice-Principals                                                                      | 250.75   | 3.08%     | 255.25   | 3.05%     |
| Psychologists, Social Workers, Speech Language Pathologists<br>and other Student Professional Staff | 94.60    | 1.16%     | 97.20    | 1.16%     |
| Continuing Education                                                                                | 16.00    | 0.20%     | 16.00    | 0.19%     |
| Total                                                                                               | 8,151.23 | 100.00%   | 8,370.17 | 100.00%   |