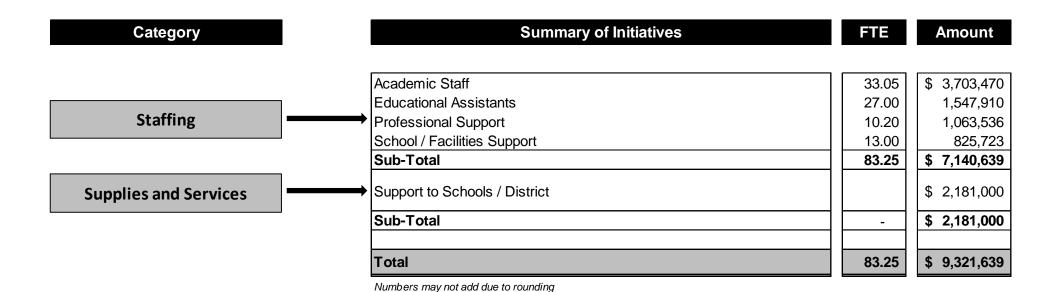

# **Approved Initiatives**

# **Approved Initiatives**

| Staffing               | Position Description                                                                                                                                                                                                                                                                                                          | FTE                                           | Amount                                                                                  |
|------------------------|-------------------------------------------------------------------------------------------------------------------------------------------------------------------------------------------------------------------------------------------------------------------------------------------------------------------------------|-----------------------------------------------|-----------------------------------------------------------------------------------------|
| Academic Staff         | Elementary Teachers Secondary Teachers School Administration School Administration (Board Decision / 11 June 2018)  Total                                                                                                                                                                                                     | 7.66<br>19.14<br>5.00<br>1.25<br>33.05        | \$ 809,719<br>2,088,228<br>673,310<br>132,213<br>\$ 3,703,470                           |
| Educational Assistants | Educational Assistants - New classes Educational Assistants - Support to Schools (Board Decision / 11 June 2018)  Educational Assistants - Support to Schools Emergency Itinerant Educational Assistants  Total                                                                                                               | 7.00<br>2.00<br>12.00<br>6.00<br><b>27.00</b> | \$ 401,310<br>114,660<br>687,960<br>343,980<br><b>\$ 1,547,910</b>                      |
| Professional Support   | Psychologists - Education Program - Other / Mental Health Workers Social Workers - Education Program - Other / Mental Health Workers Psychologist - Multi-Disciplinary Team Social Worker - Multi-Disciplinary Team Speech Language Pathologist - Multi-Disciplinary Team Position to support Orientation and Mobility  Total | 2.90<br>2.90<br>1.10<br>1.30<br>1.50<br>0.50  | \$ 335,414<br>287,216<br>127,226<br>128,752<br>149,475<br>35,453<br><b>\$ 1,063,536</b> |

# **Approved Initiatives**

| Staffing                   | Position Description                                                                                                                                                                                                                                                                                                                                                                                                                                                                                                                                                                     | FTE                                                          | Amount                                                                                                     |
|----------------------------|------------------------------------------------------------------------------------------------------------------------------------------------------------------------------------------------------------------------------------------------------------------------------------------------------------------------------------------------------------------------------------------------------------------------------------------------------------------------------------------------------------------------------------------------------------------------------------------|--------------------------------------------------------------|------------------------------------------------------------------------------------------------------------|
| Schools/Facilities Support | School Office - Assistant positions School Office - Assistant positions (Board Decision / 11 June 2018) Support Staff - Indigenous Education (Board Decision / 11 June 2018) Superintendency - Administrative Assistant positions Human Resources - Position for Casual Staff and Occasional Teachers Human Resources - General Administrative Support position Financial Services - School Office Support position Communication - Coordinator Position - School Website content Facilities Trades Apprentices / Education Programs - Other  Total  Numbers may not add due to rounding | 2.50<br>2.00<br>1.00<br>1.50<br>1.00<br>1.00<br>1.00<br>2.00 | \$ 121,375<br>115,800<br>75,000<br>124,905<br>98,541<br>50,000<br>50,000<br>91,272<br>98,830<br>\$ 825,723 |

| Supplies and Services       | Description                                                                                                                                                                                                                                                                                                                                              | FTE                                  | Amount                                                                                                   |
|-----------------------------|----------------------------------------------------------------------------------------------------------------------------------------------------------------------------------------------------------------------------------------------------------------------------------------------------------------------------------------------------------|--------------------------------------|----------------------------------------------------------------------------------------------------------|
| Support to Schools/District | Support for Secondary Athletics Support for Elementary Athletics Increase in RAISE Budget (Board Decision / 11 June 2018) Learning of the Arts (Board Decision / 11 June 2018) Volunteers in Education & Breakfast Program - ONFE Portal Enhancement Student Management System School Mobile Technology Health and Safety Management Snow and Ice Safety | -<br>-<br>-<br>-<br>-<br>-<br>-<br>- | \$ 180,000<br>80,000<br>60,000<br>75,000<br>70,000<br>91,000<br>400,000<br>600,000<br>375,000<br>250,000 |
|                             | Total                                                                                                                                                                                                                                                                                                                                                    |                                      | \$ 2,181,000                                                                                             |