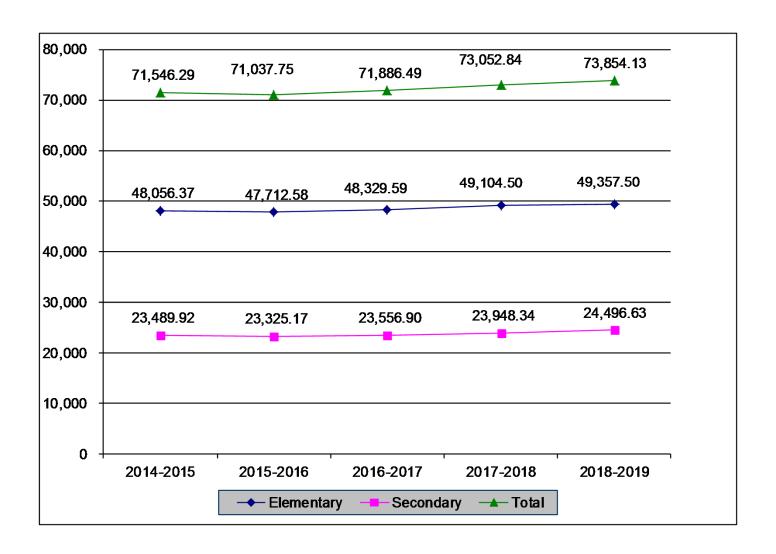

# **Average Daily Enrolment - Table**

|                           | 2014-2015<br>Actual | 2015-2016<br>Actual | 2016-2017<br>Actual | 2017-2018<br>Revised | 2018-2019<br>Projection |
|---------------------------|---------------------|---------------------|---------------------|----------------------|-------------------------|
| Elementary Students       |                     |                     |                     |                      |                         |
| Junior Kindergarten       | 4,382.42            | 4,365.77            | 4,372.93            | 4,492.00             | 4,451.00                |
| Senior Kindergarten       | 4,658.19            | 4,653.20            | 4,719.69            | 4,695.50             | 4,822.50                |
| Grades 1 to 3             | 14,583.00           | 14,412.00           | 14,659.90           | 14,790.50            | 14,755.00               |
| Grades 4 to 8             | 24,366.76           | 24,227.61           | 24,520.57           | 25,064.50            | 25,267.00               |
| Sub-Total                 | 47,990.37           | 47,658.58           | 48,273.09           | 49,042.50            | 49,295.50               |
| Tuition Paying            | 66.00               | 54.00               | 56.50               | 62.00                | 62.00                   |
| Total Elementary Students | 48,056.37           | 47,712.58           | 48,329.59           | 49,104.50            | 49,357.50               |
| Secondary Students        |                     |                     |                     |                      |                         |
| Under age 21              | 22,216.79           | 21,956.06           | 22,057.93           | 22,456.27            | 22,990.26               |
| Age 21 and over           | 780.25              | 820.29              | 834.63              | 737.07               | 751.37                  |
| Sub-Total                 | 22,997.04           | 22,776.35           | 22,892.56           | 23,193.34            | 23,741.63               |
| Tuition Paying            | 492.88              | 548.82              | 664.34              | 755.00               | 755.00                  |
| Total Secondary Students  | 23,489.92           | 23,325.17           | 23,556.90           | 23,948.34            | 24,496.63               |
| Grand Total               | 71,546.29           | 71,037.75           | 71,886.49           | 73,052.84            | 73,854.13               |

## **Average Daily Enrolment – Trend Analysis Chart**