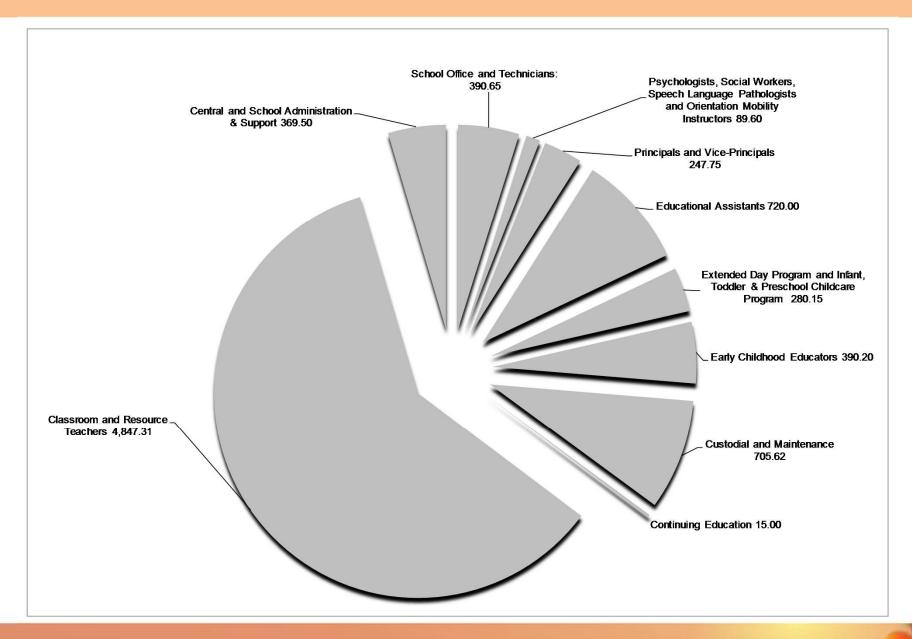

# Staffing by Full-Time Equivalency (FTE) Summary Table

| Staffing Group                                                                                  | FTE      | % Total |
|-------------------------------------------------------------------------------------------------|----------|---------|
| Classroom and Resource Teachers                                                                 | 4,847.31 | 60.17%  |
| Educational Assistants                                                                          | 720.00   | 8.94%   |
| Custodial and Maintenance                                                                       | 705.62   | 8.76%   |
| Early Childhood Educators                                                                       | 390.20   | 4.84%   |
| School Office and Technicians                                                                   | 390.65   | 4.85%   |
| Central and School Administration & Support                                                     | 369.50   | 4.59%   |
| Extended Day Program and Infant, Toddler & Preschool Childcare Program                          | 280.15   | 3.48%   |
| Principals and Vice-Principals                                                                  | 247.75   | 3.08%   |
| Psychologists, Social Workers, Speech Language Pathologists and Orientation Mobility Instructor | 89.60    | 1.11%   |
| Continuing Education                                                                            | 15.00    | 0.19%   |
| Total                                                                                           | 8,055.78 | 100.00% |