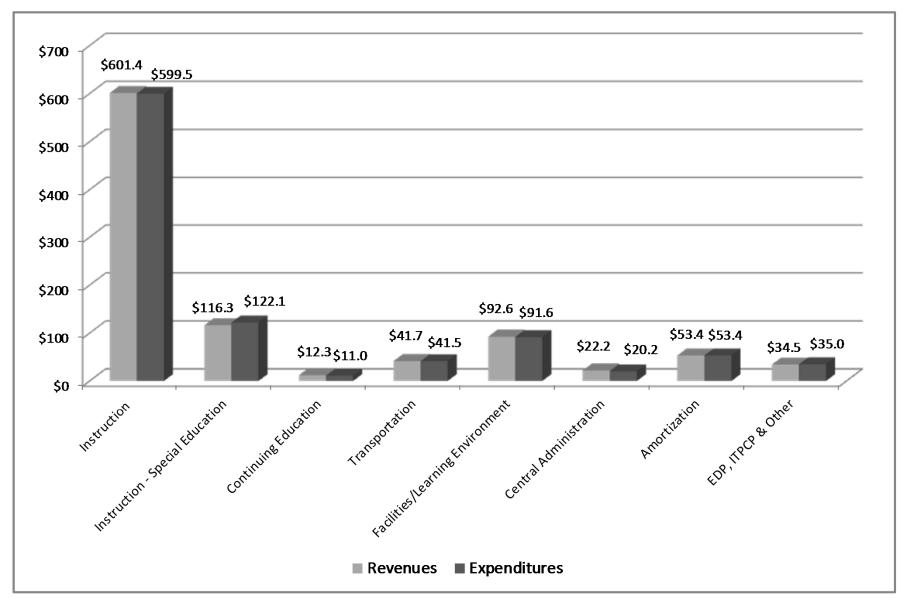

# **Net Enveloping Summary – Table**

|                                                                             | Grants and<br>Other<br>Revenues | Approved<br>Expenditures |    | Difference  |
|-----------------------------------------------------------------------------|---------------------------------|--------------------------|----|-------------|
| Instruction                                                                 | \$<br>601,410,702               | \$<br>599,518,994        | \$ | 1,891,708   |
| Instruction - Special Education                                             | 116,348,421                     | 122,145,663              |    | (5,797,242) |
| Continuing Education                                                        | 12,304,917                      | 10,954,538               |    | 1,350,379   |
| Transportation                                                              | 41,674,814                      | 41,461,358               |    | 213,456     |
| Facilities/Learning Environment                                             | 92,579,536                      | 91,583,899               |    | 995,637     |
| Central Administration                                                      | 22,161,851                      | 20,208,432               |    | 1,953,419   |
| Amortization                                                                | 53,358,048                      | 53,399,661               |    | (41,613)    |
| Extended Day Program, Infant, Toddler & Preschool Childcare Program & Other | 34,462,265                      | 35,028,009               |    | (565,744)   |
| Total                                                                       | \$<br>974,300,554               | \$<br>974,300,554        | \$ |             |

### **Net Enveloping Chart of Revenue and Expenditures**

(In \$Millions)